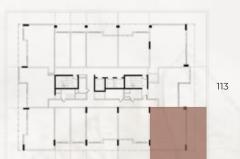

#### TYPE 1 STUDIO / BALCONY :

BUILDING DIRECTION

2nd - 4th - 6th - 8th - 10th - 12th

| 302, 303, 309, 310 |  |
|--------------------|--|
| 502, 503, 509, 510 |  |
| 702, 703, 709, 710 |  |

902, 903, 909, 910