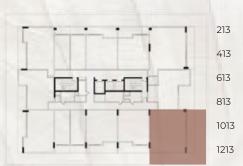

#### TYPE 1A 1 BHK / BALCONY / POOL :

205, 211, 212 405, 411, 412 605 611, 612 805, 811, 812 1005, 1011, 1012 1205, 1211, 1212

2nd - 4th - 6th - 8th - 10th - 12th

| ENSUITE AREA (Sq.ft) | 690 sq.ft            |
|----------------------|----------------------|
| BALCONY AREA (Sq.ft) | 205.6 sq.ft          |
| AREA (Sq.ft)         | 895.6 to 1,146 sq.ft |

3rd - 5th - 7th - 9th - 11th

18

1 BHK / BALCONY / POOL :

TYPE 1B

1st floor

2nd - 4th - 6th - 8th - 10th - 12th

| ENSUITE AREA (Sq.ft) | 691 sq.ft            |
|----------------------|----------------------|
| BALCONY AREA (Sq.ft) | 207.7 sq.ft          |
| AREA (Sq.ft)         | 898.7 to 1,146 sq.ft |