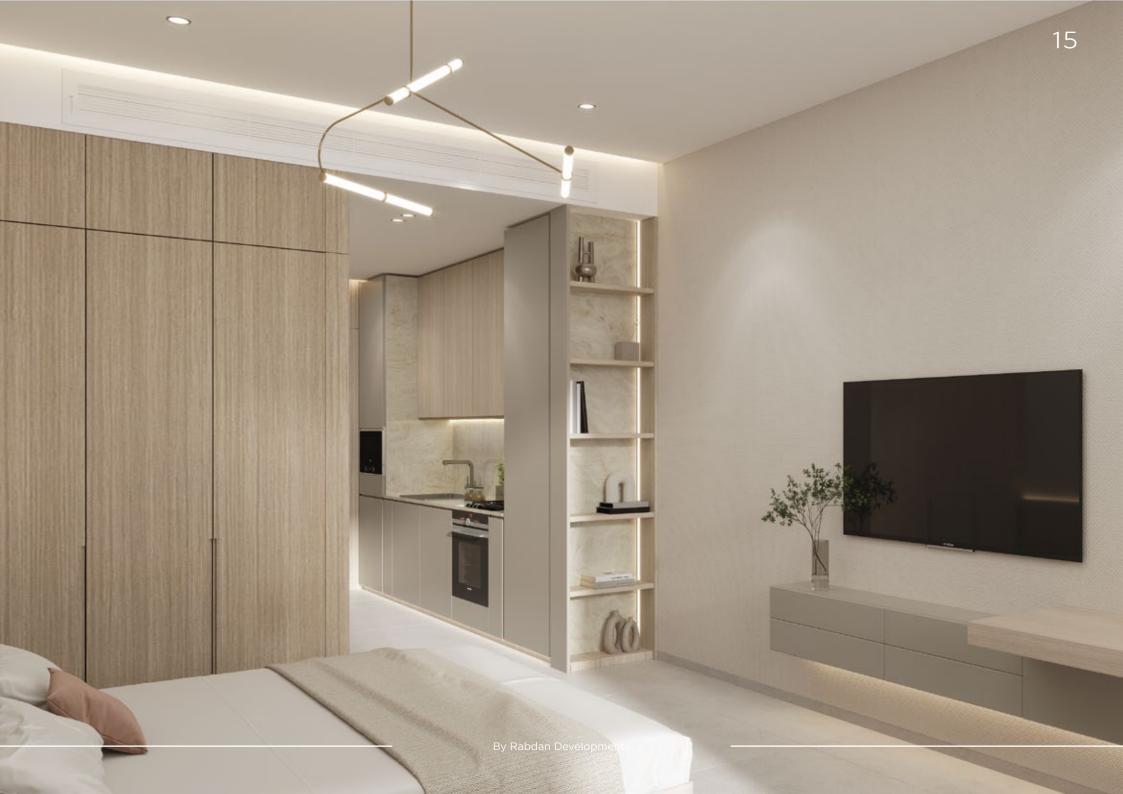

## GHARBI I RESIDENCES:

Open floor plans with minimal partitions, allowing for fluid movement and an airy, spacious feel.

Including hardwood floors, sleek cabinetry, and designer lighting fixtures, adding a touch of elegance and luxury.

Large windows allow abundant natural light to flood the interiors, creating a bright and inviting living space.

Furnishings are carefully curated to complement the clean lines and minimalist aesthetic of the architecture, with sleek, understated furniture pieces creating a sense of refined simplicity.

That allow residents to control lighting, temperature, security, and entertainment systems with ease, enhancing convenience and comfort.