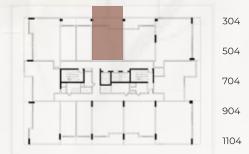

#### TYPE 1 STUDIO / BALCONY :

BUILDING DIRECTION

2nd - 4th - 6th - 8th - 10th - 12th

| 302, 303, 309, 310 |  |
|--------------------|--|
| 502, 503, 509, 510 |  |
| 702, 703, 709, 710 |  |

902, 903, 909, 910

1102, 1103, 1109, 1110

| ENSUITE AREA (Sq.ft) | 369.2 sq.ft      |
|----------------------|------------------|
| BALCONY AREA (Sq.ft) | 81.8 sq.ft       |
| AREA (Sq.ft)         | 451 to 573 sq.ft |