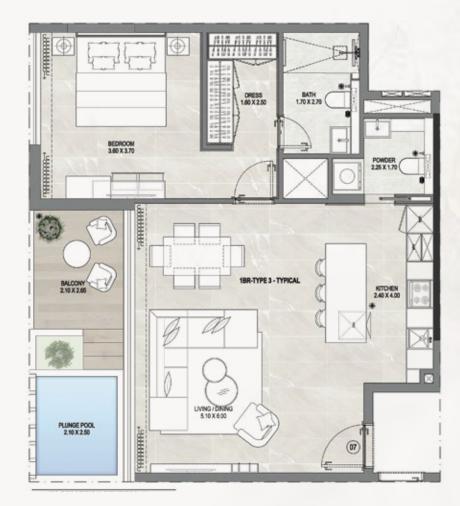

#### TYPE 51 BHK / BALCONY / POOL :

The second secon ( )BATH 2.70 X 1.90 BEDROOM 4.10 X 3.70 DRESS 1.80 X 1.70 HUMBER, POWDER 1.50 X 1.70 HIRIDAN -BALCONY 3.90 X 2.60 KITCHEN 2.60 X 4.00 1BR-TYPE 5 - TYPICAL LINING / DINING 4.80 X 6.00 PLUNGE POOL 3.05 X 2.30 1 AUMUUU 11.

2nd - 4th - 6th - 8th - 10th - 12th

| ENSUITE AREA (Sq.ft) | 791.2 sq.ft            |
|----------------------|------------------------|
| BALCONY AREA (Sq.ft) | 247.6 sq.ft            |
| AREA (Sq.ft)         | 1,038.8 to 1,418 sq.ft |