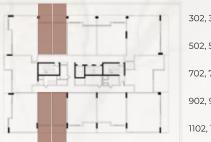

#### TYPE 1 STUDIO / BALCONY :

BUILDING DIRECTION

2nd - 4th - 6th - 8th - 10th - 12th

| 302, 303, 309, 310 |  |
|--------------------|--|
| 502, 503, 509, 510 |  |
| 702, 703, 709, 710 |  |

902, 903, 909, 910

1102, 1103, 1109, 1110

| ENSUITE AREA (Sq.ft) | 369.2 sq.ft      |
|----------------------|------------------|
| BALCONY AREA (Sq.ft) | 81.8 sq.ft       |
| AREA (Sq.ft)         | 451 to 573 sq.ft |