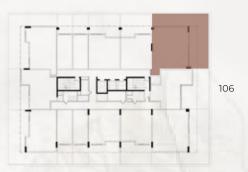

#### TYPE 1 STUDIO / BALCONY :

BUILDING DIRECTION

2nd - 4th - 6th - 8th - 10th - 12th

| 302, 303, 309, 310 |  |
|--------------------|--|
| 502, 503, 509, 510 |  |
| 702, 703, 709, 710 |  |

902, 903, 909, 910

1102, 1103, 1109, 1110

| ENSUITE AREA (Sq.ft) | 369.2 sq.ft      |
|----------------------|------------------|
| BALCONY AREA (Sq.ft) | 81.8 sq.ft       |
| AREA (Sq.ft)         | 451 to 573 sq.ft |