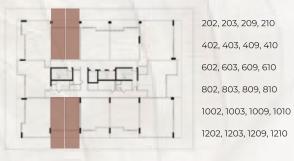

#### TYPE 1A 1 BHK / BALCONY / POOL :

205, 211, 212 405, 411, 412 605 611, 612 805, 811, 812 1005, 1011, 1012 1205, 1211, 1212

2nd - 4th - 6th - 8th - 10th - 12th

| ENSUITE AREA (Sq.ft) | 690 sq.ft            |
|----------------------|----------------------|
| BALCONY AREA (Sq.ft) | 205.6 sq.ft          |
| AREA (Sq.ft)         | 895.6 to 1,146 sq.ft |

3rd - 5th - 7th - 9th - 11th

18

1 BHK / BALCONY / POOL :

TYPE 1B

1st floor

2nd - 4th - 6th - 8th - 10th - 12th

| ENSUITE AREA (Sq.ft) | 691 sq.ft            |
|----------------------|----------------------|
| BALCONY AREA (Sq.ft) | 207.7 sq.ft          |
| AREA (Sq.ft)         | 898.7 to 1,146 sq.ft |