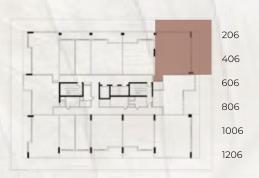

#### TYPE 1A 1 BHK / BALCONY / POOL :

205, 211, 212 405, 411, 412 605 611, 612 805, 811, 812 1005, 1011, 1012 1205, 1211, 1212

2nd - 4th - 6th - 8th - 10th - 12th

| ENSUITE AREA (Sq.ft) | 690 sq.ft            |
|----------------------|----------------------|
| BALCONY AREA (Sq.ft) | 205.6 sq.ft          |
| AREA (Sq.ft)         | 895.6 to 1,146 sq.ft |