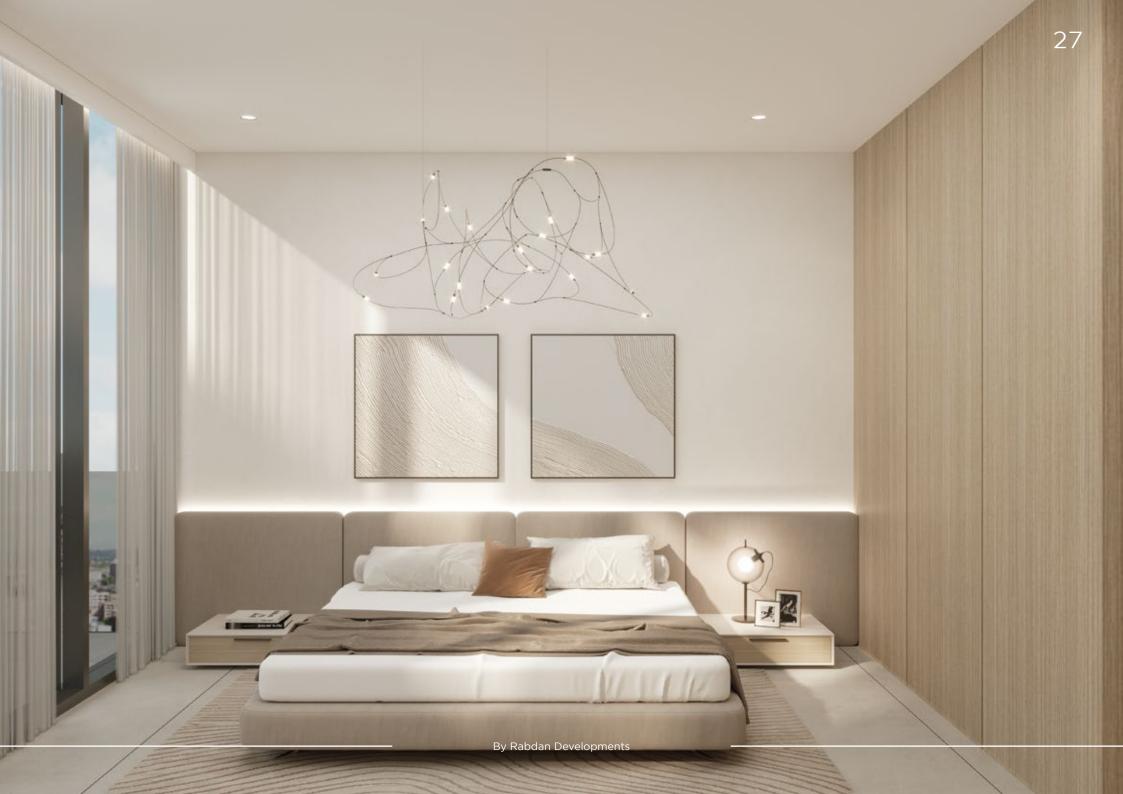

## GHARBI I RESIDENCES:

Open floor plans with minimal partitions, allowing for fluid movement and an airy, spacious feel.

Including hardwood floors, sleek cabinetry, and designer lighting fixtures, adding a touch of elegance and luxury.

Large windows allow abundant natural light to flood the interiors, creating a bright and inviting living space.

Furnishings are carefully curated to complement the clean lines and minimalist aesthetic of the architecture, with sleek, understated furniture pieces creating a sense of refined simplicity.