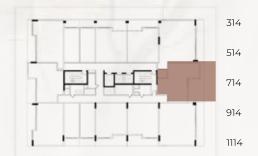

#### TYPE 2 1 BHK + STUDY / BALCONY / POOL :

1st floor

2nd - 4th - 6th - 8th - 10th - 12th

| ENSUITE AREA (Sq.ft) | 838.5 sq.ft            |
|----------------------|------------------------|
| BALCONY AREA (Sq.ft) | 199.1 sq.ft            |
| AREA (Sq.ft)         | 1,037.6 to 1,773 sq.ft |

3rd - 5th - 7th - 9th - 11th

Ν

1st floor

2nd - 4th - 6th - 8th - 10th - 12th

| ENSUITE AREA (Sq.ft) | 769.6 sq.ft          |
|----------------------|----------------------|
| BALCONY AREA (Sq.ft) | 136.7 sq.ft          |
| AREA (Sq.ft)         | 906.3 to 1,238 sq.ft |