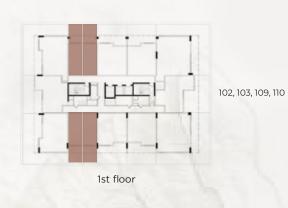

#### TYPE 1 STUDIO / BALCONY :

BUILDING DIRECTION

2nd - 4th - 6th - 8th - 10th - 12th

| 302, 303, 309, 310 |  |
|--------------------|--|
| 502, 503, 509, 510 |  |
| 702, 703, 709, 710 |  |

902, 903, 909, 910

1102, 1103, 1109, 1110

| ENSUITE AREA (Sq.ft) | 369.2 sq.ft      |
|----------------------|------------------|
| BALCONY AREA (Sq.ft) | 81.8 sq.ft       |
| AREA (Sq.ft)         | 451 to 573 sq.ft |