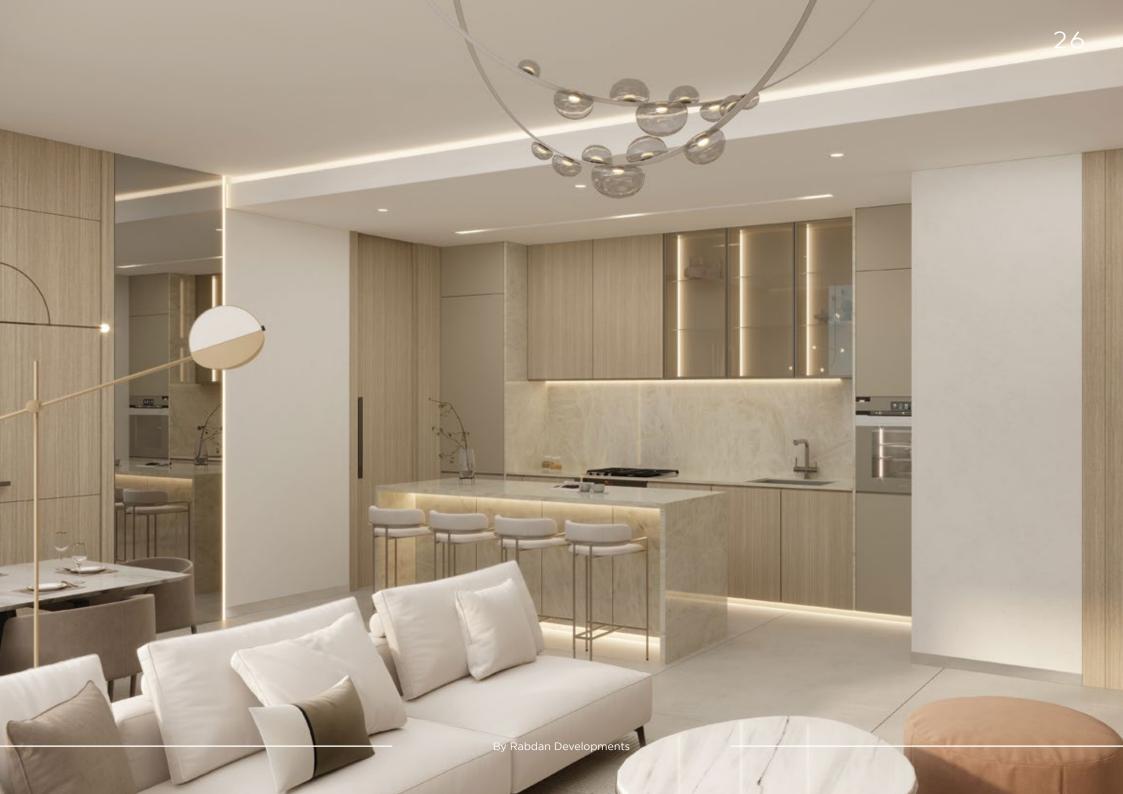

## GHARBI I RESIDENCES:

Open floor plans with minimal partitions, allowing for fluid movement and an airy, spacious feel.

Including hardwood floors, sleek cabinetry, and designer lighting fixtures, adding a touch of elegance and luxury.

Large windows allow abundant natural light to flood the interiors, creating a bright and inviting living space.

Furnishings are carefully curated to complement the clean lines and minimalist aesthetic of the architecture, with sleek, understated furniture pieces creating a sense of refined simplicity.