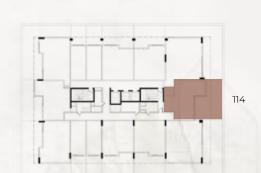

#### TYPE 51 BHK / BALCONY / POOL :

The second secon ( )BATH 2.70 X 1.90 BEDROOM 4.10 X 3.70 DRESS 1.80 X 1.70 HUMBER, POWDER 1.50 X 1.70 HIRIDAN -BALCONY 3.90 X 2.60 KITCHEN 2.60 X 4.00 1BR-TYPE 5 - TYPICAL LINING / DINING 4.80 X 6.00 PLUNGE POOL 3.05 X 2.30 1 AUMUUU 11.

2nd - 4th - 6th - 8th - 10th - 12th

| ENSUITE AREA (Sq.ft) | 791.2 sq.ft            |
|----------------------|------------------------|
| BALCONY AREA (Sq.ft) | 247.6 sq.ft            |
| AREA (Sq.ft)         | 1,038.8 to 1,418 sq.ft |