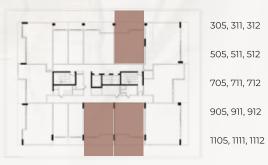

1102, 1103, 1109, 1110

| ENSUITE AREA (Sq.ft) | 369.2 sq.ft      |
|----------------------|------------------|
| BALCONY AREA (Sq.ft) | 81.8 sq.ft       |
| AREA (Sq.ft)         | 451 to 573 sq.ft |