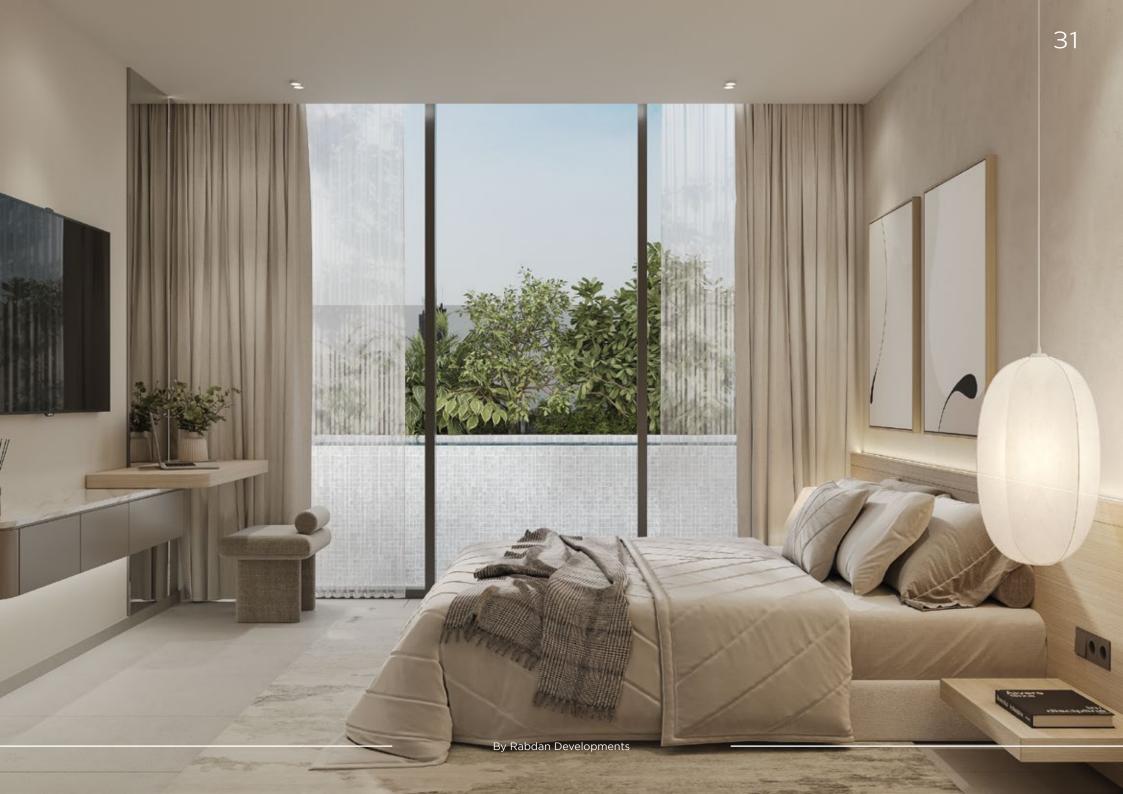

## GHARBI I RESIDENCES:

Open floor plans with minimal partitions, allowing for fluid movement and an airy, spacious feel.

Including hardwood floors, sleek cabinetry, and designer lighting fixtures, adding a touch of elegance and luxury.

Large windows allow abundant natural light to flood the interiors, creating a bright and inviting living space.

Furnishings are carefully curated to complement the clean lines and minimalist aesthetic of the architecture, with sleek, understated furniture pieces creating a sense of refined simplicity.