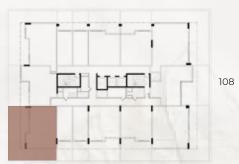

#### TYPE 1 STUDIO / BALCONY :

BUILDING DIRECTION

2nd - 4th - 6th - 8th - 10th - 12th

| 302, 303, 309, 310 |  |
|--------------------|--|
| 502, 503, 509, 510 |  |
| 702, 703, 709, 710 |  |

902, 903, 909, 910

1102, 1103, 1109, 1110

| ENSUITE AREA (Sq.ft) | 369.2 sq.ft      |
|----------------------|------------------|
| BALCONY AREA (Sq.ft) | 81.8 sq.ft       |
| AREA (Sq.ft)         | 451 to 573 sq.ft |