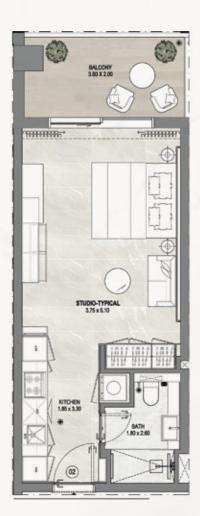

## GHARBI I RESIDENCES FLOOR PLANS:

#### TYPE 1 STUDIO / BALCONY :

BUILDING DIRECTION

2nd - 4th - 6th - 8th - 10th - 12th

| 302, 303, 309, 310 |  |
|--------------------|--|
| 502, 503, 509, 510 |  |
| 702, 703, 709, 710 |  |

902, 903, 909, 910

1102, 1103, 1109, 1110

| ENSUITE AREA (Sq.ft) | 369.2 sq.ft      |
|----------------------|------------------|
| BALCONY AREA (Sq.ft) | 81.8 sq.ft       |
| AREA (Sq.ft)         | 451 to 573 sq.ft |