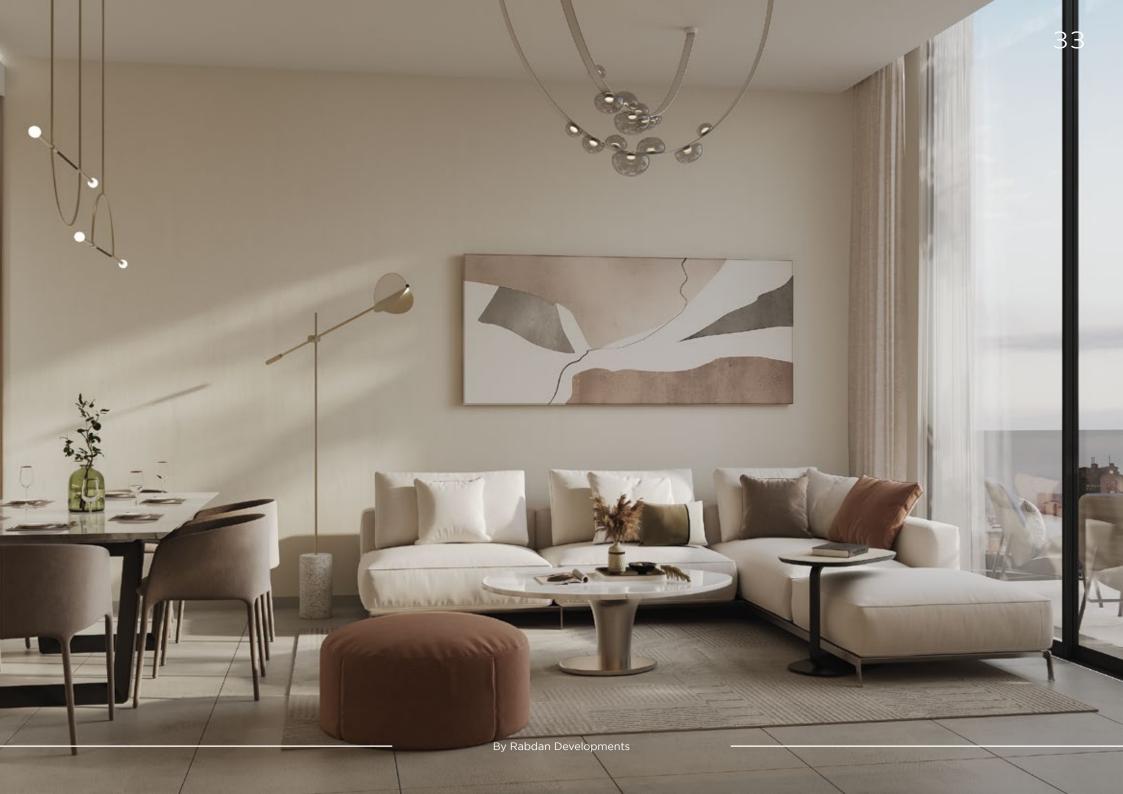

## GHARBI I RESIDENCES:

Open floor plans with minimal partitions, allowing for fluid movement and an airy, spacious feel.

Including hardwood floors, sleek cabinetry, and designer lighting fixtures, adding a touch of elegance and luxury.

Large windows allow abundant natural light to flood the interiors, creating a bright and inviting living space.

Furnishings are carefully curated to complement the clean lines and minimalist aesthetic of the architecture, with sleek, understated furniture pieces creating a sense of refined simplicity.