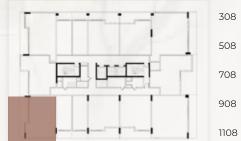

#### TYPE 1 STUDIO / BALCONY :

BUILDING DIRECTION

2nd - 4th - 6th - 8th - 10th - 12th

| 302, 303, 309, 310 |  |
|--------------------|--|
| 502, 503, 509, 510 |  |
| 702, 703, 709, 710 |  |

902, 903, 909, 910

1102, 1103, 1109, 1110

| ENSUITE AREA (Sq.ft) | 369.2 sq.ft      |
|----------------------|------------------|
| BALCONY AREA (Sq.ft) | 81.8 sq.ft       |
| AREA (Sq.ft)         | 451 to 573 sq.ft |