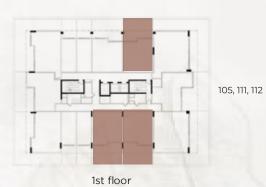

3rd - 5th - 7th - 9th - 11th

18

1 BHK / BALCONY / POOL :

TYPE 1B

1st floor

2nd - 4th - 6th - 8th - 10th - 12th

| ENSUITE AREA (Sq.ft) | 691 sq.ft            |
|----------------------|----------------------|
| BALCONY AREA (Sq.ft) | 207.7 sq.ft          |
| AREA (Sq.ft)         | 898.7 to 1,146 sq.ft |

#### TYPE 2 1 BHK + STUDY / BALCONY / POOL :

1st floor

2nd - 4th - 6th - 8th - 10th - 12th

| ENSUITE AREA (Sq.ft) | 838.5 sq.ft            |
|----------------------|------------------------|
| BALCONY AREA (Sq.ft) | 199.1 sq.ft            |
| AREA (Sq.ft)         | 1,037.6 to 1,773 sq.ft |