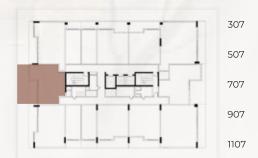

#### TYPE 2 1 BHK + STUDY / BALCONY / POOL :

1st floor

2nd - 4th - 6th - 8th - 10th - 12th

| ENSUITE AREA (Sq.ft) | 838.5 sq.ft            |
|----------------------|------------------------|
| BALCONY AREA (Sq.ft) | 199.1 sq.ft            |
| AREA (Sq.ft)         | 1,037.6 to 1,773 sq.ft |

3rd - 5th - 7th - 9th - 11th

Ν

1st floor

2nd - 4th - 6th - 8th - 10th - 12th

| ENSUITE AREA (Sq.ft) | 769.6 sq.ft          |
|----------------------|----------------------|
| BALCONY AREA (Sq.ft) | 136.7 sq.ft          |
| AREA (Sq.ft)         | 906.3 to 1,238 sq.ft |