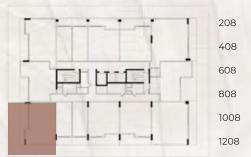

#### TYPE 1 STUDIO / BALCONY :

BUILDING DIRECTION

2nd - 4th - 6th - 8th - 10th - 12th

| 302, 303, 309, 310 |  |
|--------------------|--|
| 502, 503, 509, 510 |  |
| 702, 703, 709, 710 |  |

902, 903, 909, 910

1102, 1103, 1109, 1110

| ENSUITE AREA (Sq.ft) | 369.2 sq.ft      |
|----------------------|------------------|
| BALCONY AREA (Sq.ft) | 81.8 sq.ft       |
| AREA (Sq.ft)         | 451 to 573 sq.ft |