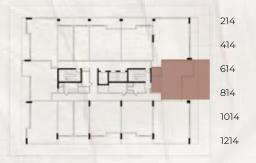

#### TYPE 1A 1 BHK / BALCONY / POOL :

205, 211, 212 405, 411, 412 605 611, 612 805, 811, 812 1005, 1011, 1012 1205, 1211, 1212

2nd - 4th - 6th - 8th - 10th - 12th

| ENSUITE AREA (Sq.ft) | 690 sq.ft            |
|----------------------|----------------------|
| BALCONY AREA (Sq.ft) | 205.6 sq.ft          |
| AREA (Sq.ft)         | 895.6 to 1,146 sq.ft |

3rd - 5th - 7th - 9th - 11th

18

1 BHK / BALCONY / POOL :

TYPE 1B

1st floor

2nd - 4th - 6th - 8th - 10th - 12th

| ENSUITE AREA (Sq.ft) | 691 sq.ft            |
|----------------------|----------------------|
| BALCONY AREA (Sq.ft) | 207.7 sq.ft          |
| AREA (Sq.ft)         | 898.7 to 1,146 sq.ft |