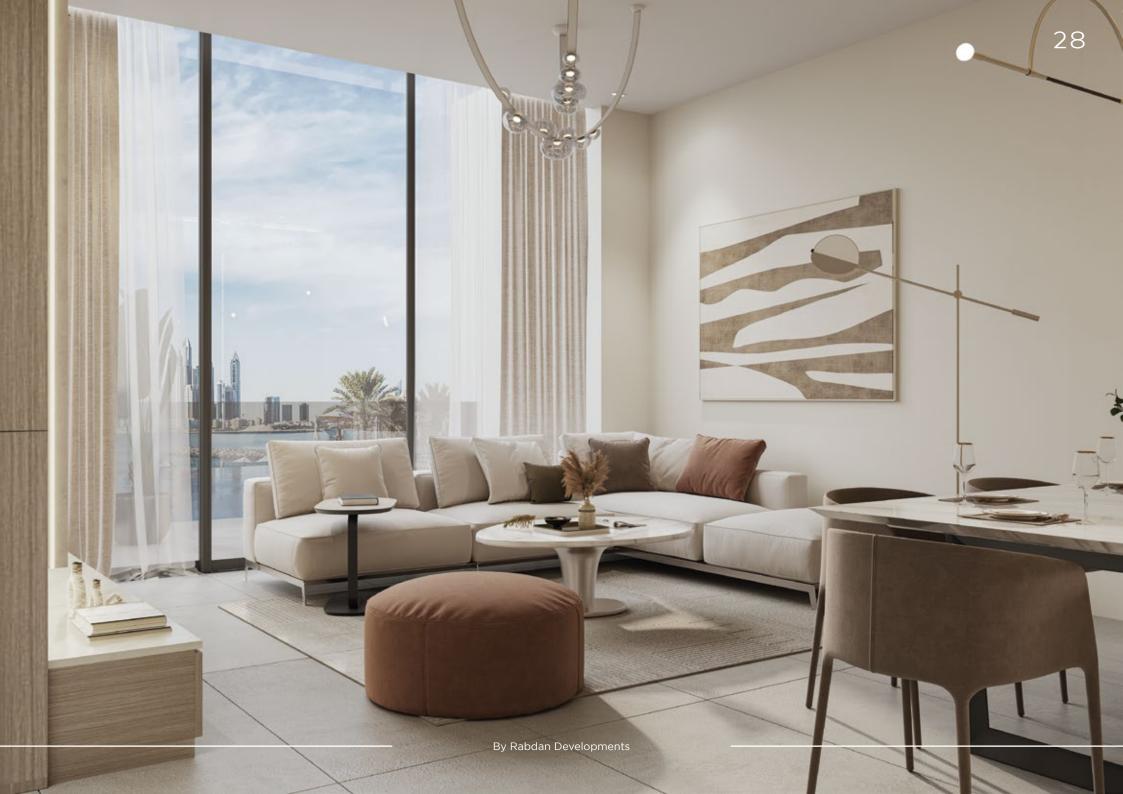

## GHARBI I RESIDENCES:

Open floor plans with minimal partitions, allowing for fluid movement and an airy, spacious feel.

Including hardwood floors, sleek cabinetry, and designer lighting fixtures, adding a touch of elegance and luxury.

Large windows allow abundant natural light to flood the interiors, creating a bright and inviting living space.

Furnishings are carefully curated to complement the clean lines and minimalist aesthetic of the architecture, with sleek, understated furniture pieces creating a sense of refined simplicity.