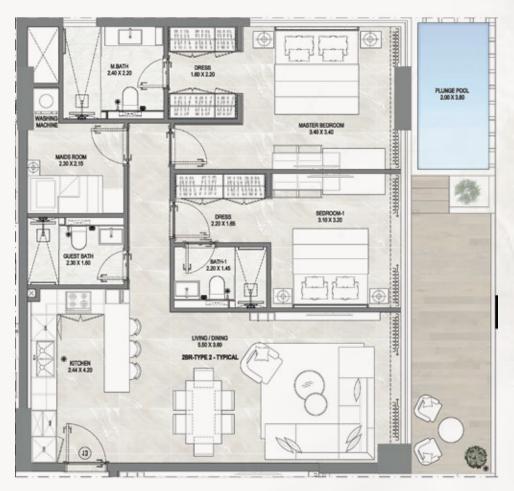

3rd - 5th - 7th - 9th - 11th

24

2 BHK + MAID / BALCONY / POOL :

TYPE 2

2nd - 4th - 6th - 8th - 10th - 12th

| ENSUITE AREA (Sq.ft) | 1,060.3 sq.ft        |
|----------------------|----------------------|
| BALCONY AREA (Sq.ft) | 234.7 sq.ft          |
| AREA (Sq.ft)         | 1,295 to 2,111 sq.ft |