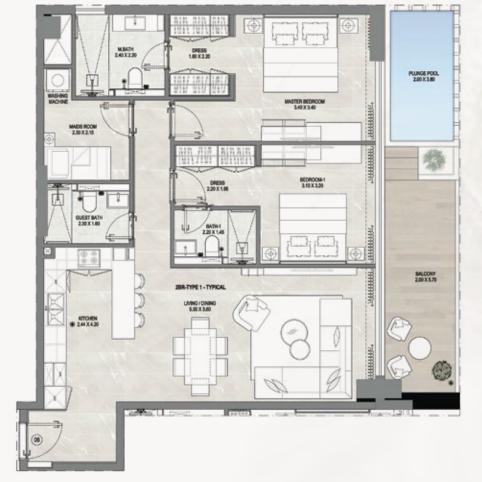

#### TYPE 51 BHK / BALCONY / POOL :

The second secon ( )BATH 2.70 X 1.90 BEDROOM 4.10 X 3.70 DRESS 1.80 X 1.70 HUMBER, POWDER 1.50 X 1.70 HIRIDAN -BALCONY 3.90 X 2.60 KITCHEN 2.60 X 4.00 1BR-TYPE 5 - TYPICAL LINING / DINING 4.80 X 6.00 PLUNGE POOL 3.05 X 2.30 1 AUMUUU 11.