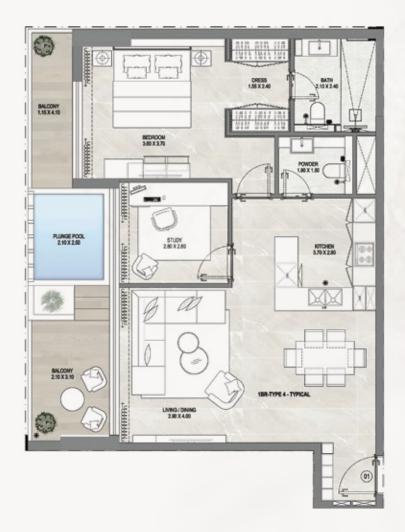

#### TYPE 51 BHK / BALCONY / POOL :

The second secon ( )BATH 2.70 X 1.90 BEDROOM 4.10 X 3.70 DRESS 1.80 X 1.70 HUMBER, POWDER 1.50 X 1.70 HIRIDAN -BALCONY 3.90 X 2.60 KITCHEN 2.60 X 4.00 1BR-TYPE 5 - TYPICAL LINING / DINING 4.80 X 6.00 PLUNGE POOL 3.05 X 2.30 1 AUMUUU 11.

2nd - 4th - 6th - 8th - 10th - 12th

| ENSUITE AREA (Sq.ft) | 791.2 sq.ft            |
|----------------------|------------------------|
| BALCONY AREA (Sq.ft) | 247.6 sq.ft            |
| AREA (Sq.ft)         | 1,038.8 to 1,418 sq.ft |