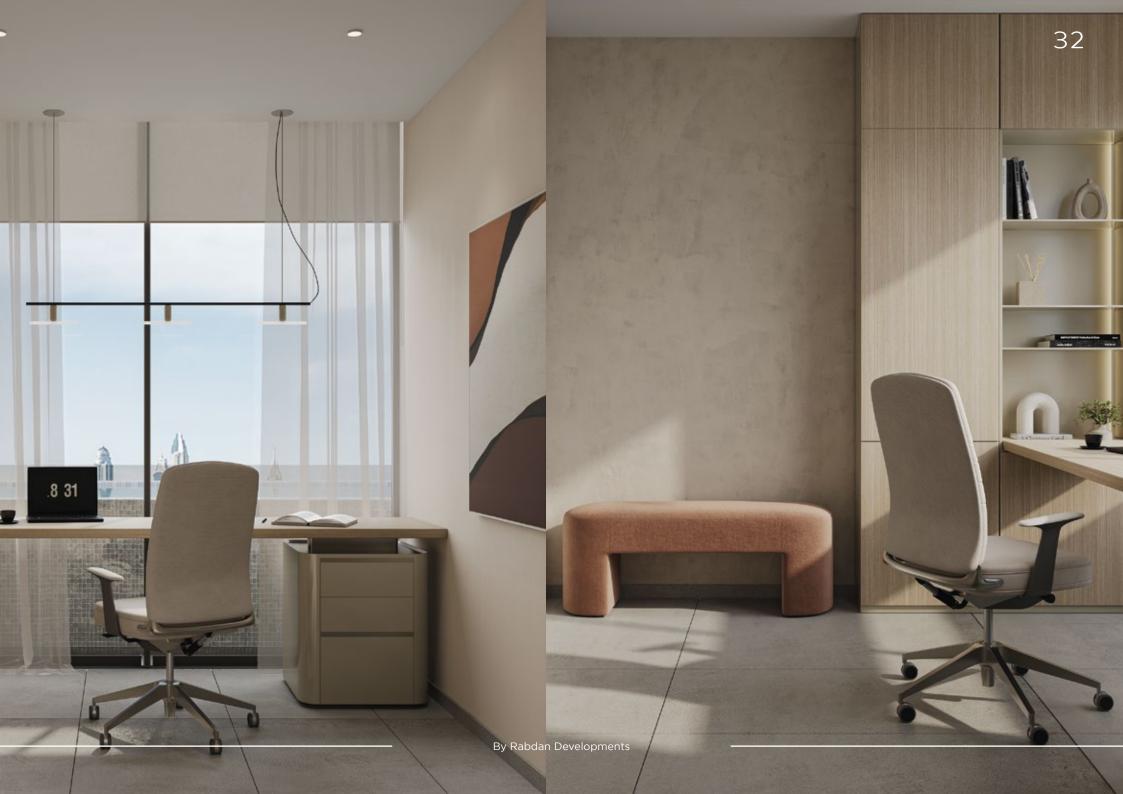

## GHARBI I RESIDENCES:

Open floor plans with minimal partitions, allowing for fluid movement and an airy, spacious feel.

Including hardwood floors, sleek cabinetry, and designer lighting fixtures, adding a touch of elegance and luxury.

Large windows allow abundant natural light to flood the interiors, creating a bright and inviting living space.

Furnishings are carefully curated to complement the clean lines and minimalist aesthetic of the architecture, with sleek, understated furniture pieces creating a sense of refined simplicity.

That allow residents to control lighting, temperature, security, and entertainment systems with ease, enhancing convenience and comfort.