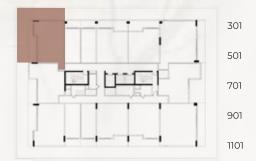

#### TYPE 1A 1 BHK / BALCONY / POOL :

205, 211, 212 405, 411, 412 605 611, 612 805, 811, 812 1005, 1011, 1012 1205, 1211, 1212

2nd - 4th - 6th - 8th - 10th - 12th

| ENSUITE AREA (Sq.ft) | 690 sq.ft            |
|----------------------|----------------------|
| BALCONY AREA (Sq.ft) | 205.6 sq.ft          |
| AREA (Sq.ft)         | 895.6 to 1,146 sq.ft |

3rd - 5th - 7th - 9th - 11th

18

1 BHK / BALCONY / POOL :

TYPE 1B

1st floor

2nd - 4th - 6th - 8th - 10th - 12th

| ENSUITE AREA (Sq.ft) | 691 sq.ft            |
|----------------------|----------------------|
| BALCONY AREA (Sq.ft) | 207.7 sq.ft          |
| AREA (Sq.ft)         | 898.7 to 1,146 sq.ft |