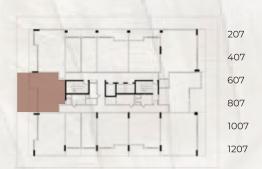

#### TYPE 1A 1 BHK / BALCONY / POOL :

205, 211, 212 405, 411, 412 605 611, 612 805, 811, 812 1005, 1011, 1012 1205, 1211, 1212

2nd - 4th - 6th - 8th - 10th - 12th

| ENSUITE AREA (Sq.ft) | 690 sq.ft            |
|----------------------|----------------------|
| BALCONY AREA (Sq.ft) | 205.6 sq.ft          |
| AREA (Sq.ft)         | 895.6 to 1,146 sq.ft |

3rd - 5th - 7th - 9th - 11th

18

1 BHK / BALCONY / POOL :

TYPE 1B

1st floor

2nd - 4th - 6th - 8th - 10th - 12th

| ENSUITE AREA (Sq.ft) | 691 sq.ft            |
|----------------------|----------------------|
| BALCONY AREA (Sq.ft) | 207.7 sq.ft          |
| AREA (Sq.ft)         | 898.7 to 1,146 sq.ft |