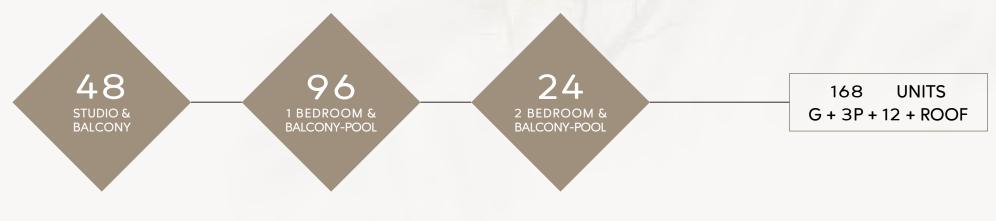

## GHARBI I RESIDENCES UNITS TYPE:

| TYPES                          | NO. OF UNITS |       |
|--------------------------------|--------------|-------|
| STUDIO + BALCONY               | 44           | 442   |
| STUDIO + TERRACE               | 4            | 571   |
| 1 BHK + BALCONY + POOL         | 66           | 878   |
| 1 BHK + STUDY + BALCONY + POOL | 22           | 1,017 |
| 1 BHK + TERRACE + POOL         | 6            | 1,124 |
| 2 BHK + MAID + BALCONY + POOL  | 22           | 1,270 |
| 1 BHK + STUDY + TERRACE + POOL | 2            | 1,738 |
| 2 BHK + MAID + TERRACE + POOL  | 2            | 2,096 |