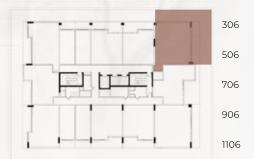

3rd - 5th - 7th - 9th - 11th

18

1 BHK / BALCONY / POOL :

TYPE 1B

1st floor

2nd - 4th - 6th - 8th - 10th - 12th

| ENSUITE AREA (Sq.ft) | 691 sq.ft            |
|----------------------|----------------------|
| BALCONY AREA (Sq.ft) | 207.7 sq.ft          |
| AREA (Sq.ft)         | 898.7 to 1,146 sq.ft |