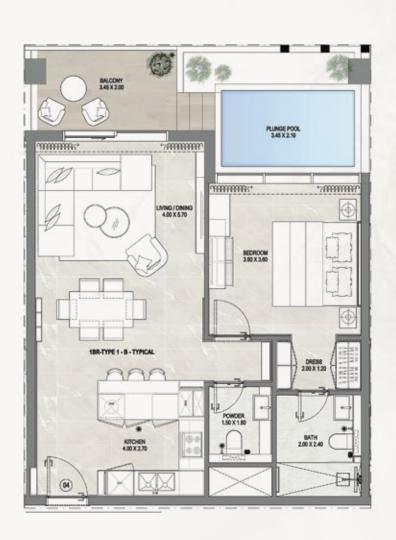

3rd - 5th - 7th - 9th - 11th

18

1 BHK / BALCONY / POOL :

TYPE 1B

1st floor

2nd - 4th - 6th - 8th - 10th - 12th

| ENSUITE AREA (Sq.ft) | 691 sq.ft            |
|----------------------|----------------------|
| BALCONY AREA (Sq.ft) | 207.7 sq.ft          |
| AREA (Sq.ft)         | 898.7 to 1,146 sq.ft |