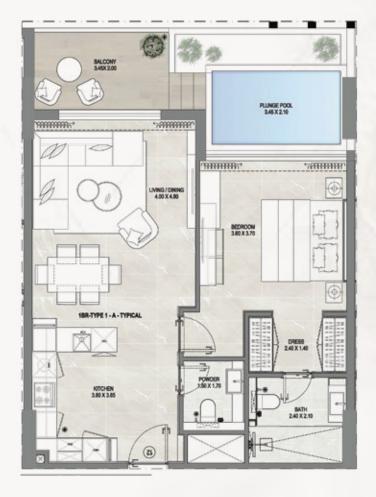

#### TYPE 51 BHK / BALCONY / POOL :

The second secon ( )BATH 2.70 X 1.90 BEDROOM 4.10 X 3.70 DRESS 1.80 X 1.70 HUMBER, POWDER 1.50 X 1.70 HIRIDAN -BALCONY 3.90 X 2.60 KITCHEN 2.60 X 4.00 1BR-TYPE 5 - TYPICAL LINING / DINING 4.80 X 6.00 PLUNGE POOL 3.05 X 2.30 1 AUMUUU 11.