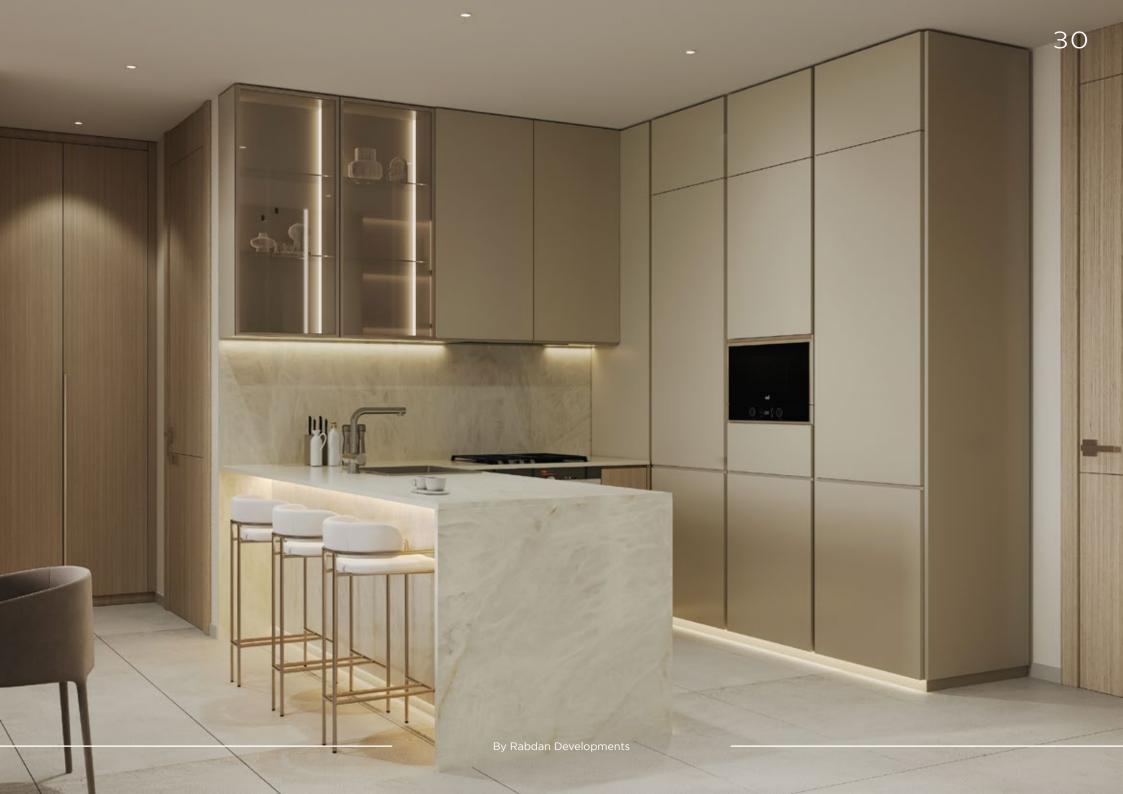

## GHARBI I RESIDENCES:

Open floor plans with minimal partitions, allowing for fluid movement and an airy, spacious feel.

Including hardwood floors, sleek cabinetry, and designer lighting fixtures, adding a touch of elegance and luxury.

Large windows allow abundant natural light to flood the interiors, creating a bright and inviting living space.

Furnishings are carefully curated to complement the clean lines and minimalist aesthetic of the architecture, with sleek, understated furniture pieces creating a sense of refined simplicity.