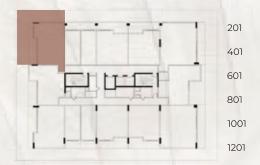

#### TYPE 1 STUDIO / BALCONY :

BUILDING DIRECTION

2nd - 4th - 6th - 8th - 10th - 12th

| 302, 303, 309, 310 |  |
|--------------------|--|
| 502, 503, 509, 510 |  |
| 702, 703, 709, 710 |  |

902, 903, 909, 910

1102, 1103, 1109, 1110

| ENSUITE AREA (Sq.ft) | 369.2 sq.ft      |
|----------------------|------------------|
| BALCONY AREA (Sq.ft) | 81.8 sq.ft       |
| AREA (Sq.ft)         | 451 to 573 sq.ft |