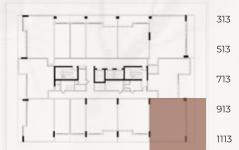

#### TYPE 2 1 BHK + STUDY / BALCONY / POOL :

1st floor

2nd - 4th - 6th - 8th - 10th - 12th

| ENSUITE AREA (Sq.ft) | 838.5 sq.ft            |
|----------------------|------------------------|
| BALCONY AREA (Sq.ft) | 199.1 sq.ft            |
| AREA (Sq.ft)         | 1,037.6 to 1,773 sq.ft |

3rd - 5th - 7th - 9th - 11th

Ν

1st floor

2nd - 4th - 6th - 8th - 10th - 12th

| ENSUITE AREA (Sq.ft) | 769.6 sq.ft          |
|----------------------|----------------------|
| BALCONY AREA (Sq.ft) | 136.7 sq.ft          |
| AREA (Sq.ft)         | 906.3 to 1,238 sq.ft |