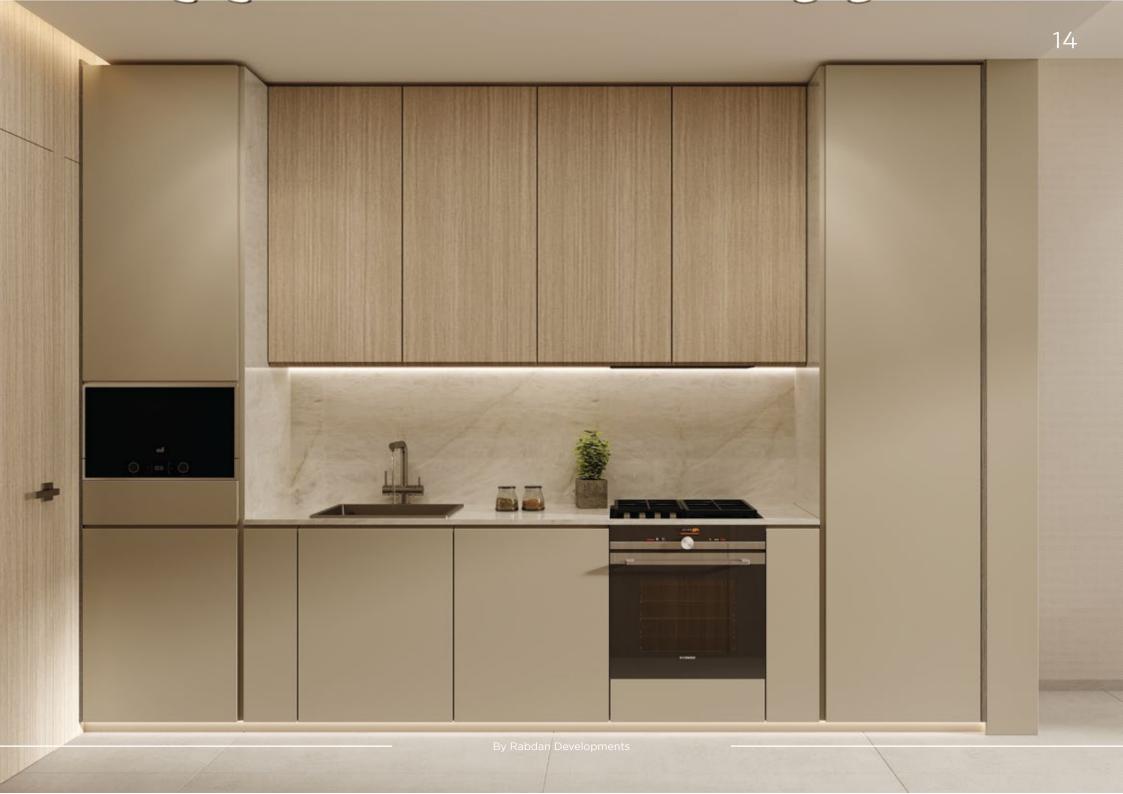

## GHARBI I RESIDENCES:

Open floor plans with minimal partitions, allowing for fluid movement and an airy, spacious feel.

Including hardwood floors, sleek cabinetry, and designer lighting fixtures, adding a touch of elegance and luxury.

Large windows allow abundant natural light to flood the interiors, creating a bright and inviting living space.

Furnishings are carefully curated to complement the clean lines and minimalist aesthetic of the architecture, with sleek, understated furniture pieces creating a sense of refined simplicity.