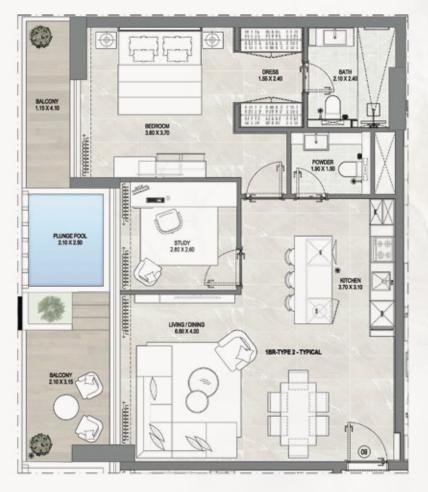

#### TYPE 2 1 BHK + STUDY / BALCONY / POOL :

1st floor

2nd - 4th - 6th - 8th - 10th - 12th

| ENSUITE AREA (Sq.ft) | 838.5 sq.ft            |
|----------------------|------------------------|
| BALCONY AREA (Sq.ft) | 199.1 sq.ft            |
| AREA (Sq.ft)         | 1,037.6 to 1,773 sq.ft |

2nd - 4th - 6th - 8th - 10th - 12th

| ENSUITE AREA (Sq.ft) | 791.2 sq.ft            |
|----------------------|------------------------|
| BALCONY AREA (Sq.ft) | 247.6 sq.ft            |
| AREA (Sq.ft)         | 1,038.8 to 1,418 sq.ft |