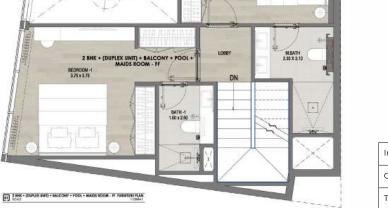

# DUPLEX 2 BEDROOM & BALCONY +pool

#### TYPE 3

| 1ST FLOOR  | 114  |
|------------|------|
| 3RD FLOOR  | 318  |
| 5TH FLOOR  | 518  |
| 7TH FLOOR  | 716  |
| 9TH FLOOR  | 914  |
| 11TH FLOOR | 1113 |

| Internal Living Area | 1,347 sq.ft |
|----------------------|-------------|
| Outdoor Living Area  | 610 sq.ft   |
| Total Living Area    | 1,957 sq.ft |