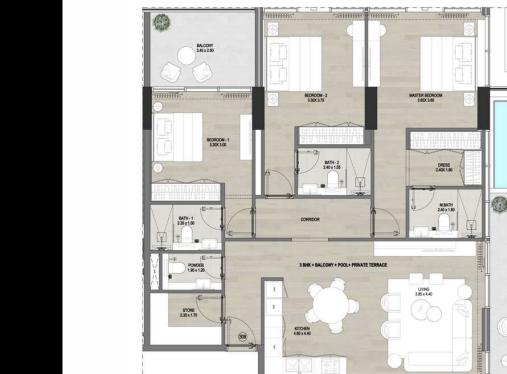

**3RD FLOOR** 

308, 309, 324, 325

3 BHK + BALCONY + POOL+ PRIVATE TERRACE FURNITURE PLAN

| Internal Living Area | 1,311 sq.ft |
|----------------------|-------------|
| Outdoor Living Area  | 484 sq.ft   |
| Total Living Area    | 1,795 sq.ft |