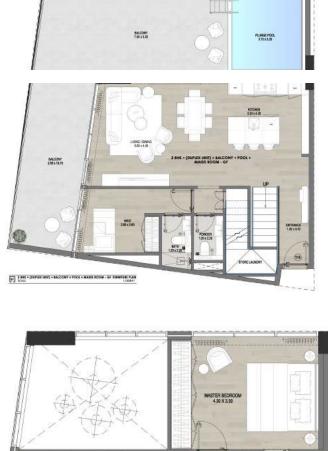

01 2 BHK + BALCONY + POOL FURNITURE PLAN

| Internal Living Area | 941 sq.ft   |
|----------------------|-------------|
| Outdoor Living Area  | 380 sq.ft   |
| Total Living Area    | 1,321 sq.ft |

#### TYPE 2

2ND FLOOR 208, 209, 223, 224

4TH FLOOR 408, 409, 423, 424

| Internal Living Area | 1,079 sq.ft |
|----------------------|-------------|
| Outdoor Living Area  | 323 sq.ft   |
| Total Living Area    | 1,402 sq.ft |