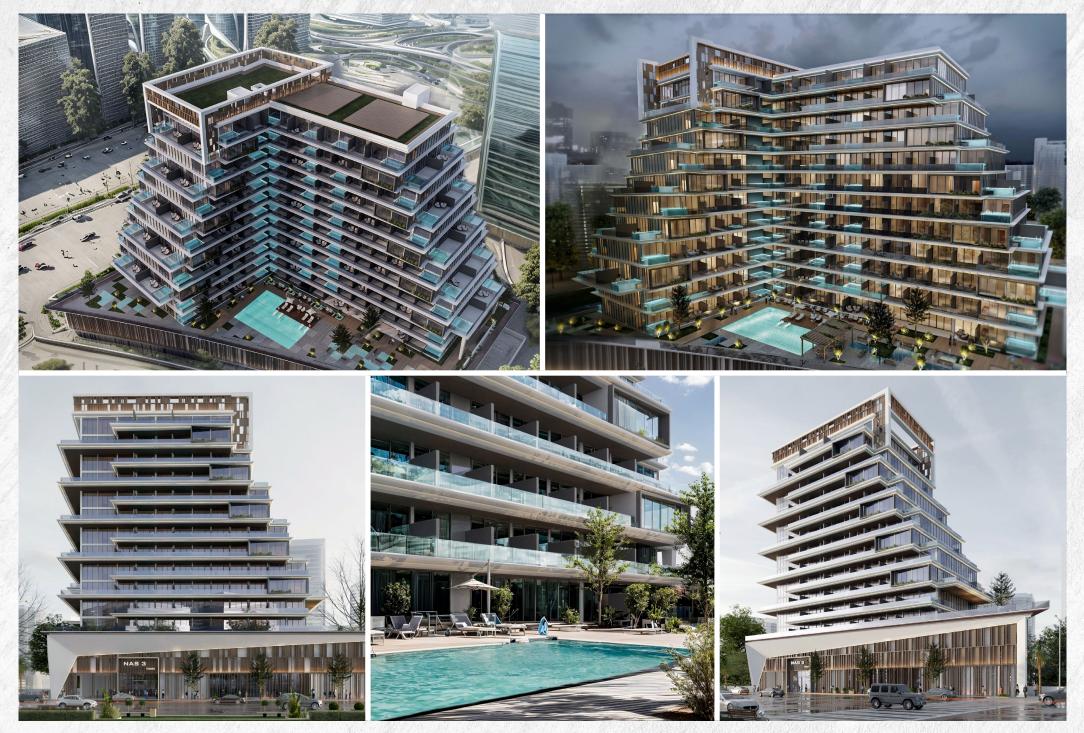

# ABOUT THE FACILITY

Indulge in the epitome of contemporary luxury living with NAS 3 located at Arjan, Dubai. Enveloped in the beautiful landscape, this G2+P-12+storey development stands as a true testament to contemporary elegance and refined living.

With stunning architectural design, meticulous attention to detail, and an array of exceptional recreational facilities, the project invites residents to explore the zenith of luxury living.

Envisioned across 12 floors with a curated selection of limited 284 residences ranging from studio to 3bedroom apartments. Each residence is thoughtfully adorned with balconies that invite the outdoors in, creating a seamless fusion of indoor comfort and outdoor serenity.

# EXPERIENCE HARMONIOUS LIVING

NAS 3 is a remarkable and contemporary creation with a wide array of residences located in the blooming community of Arjan. It is a family-oriented environment where everyone can sense the utmost comfort, fitness, and leisure experience all around.

# ELEVATED LIVING REDEFINED

Immerse yourself in the grandeur of NAS3 distinctive G2+ P12+ configurations. The thoughtfully designed studios, 3 & 2 ,1bedroom and duplex apartments offer you an unparalleled living experience. Enjoy the convenience of valet parking, retail outlets and concierge services within the development.