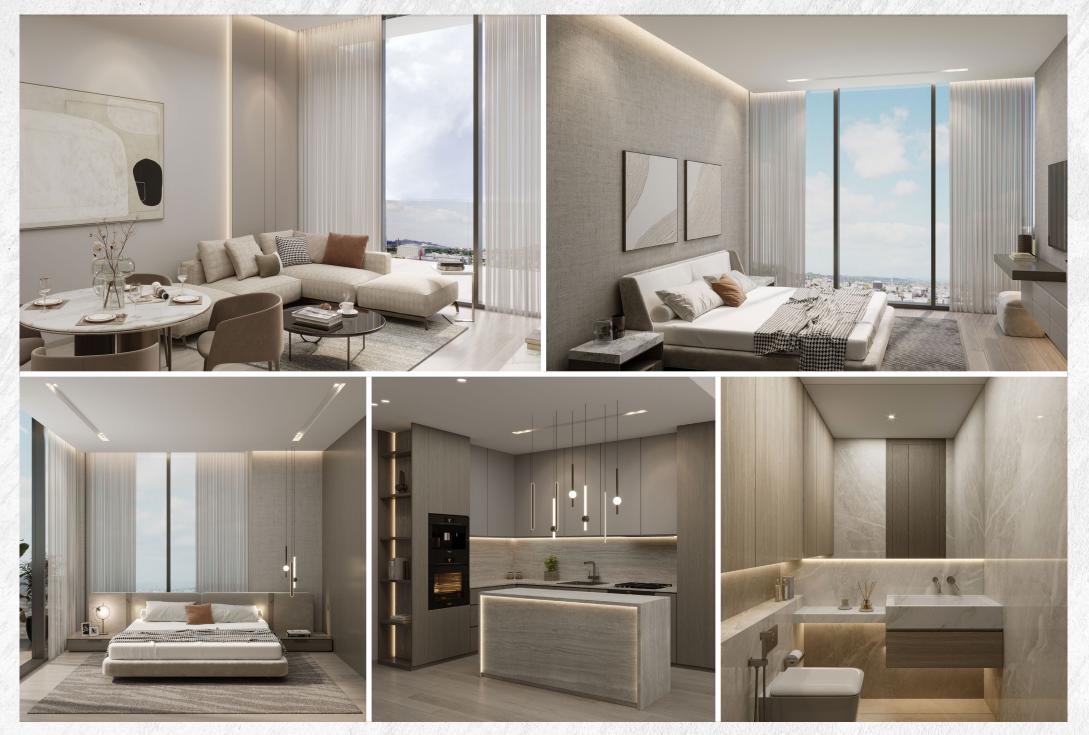

# BRILLIANTLY CURATED INTERIORS

It contains premium and extravagant designs in the residence with state-of-the-art fittings and fixtures. Residents can become a part of the amazing futuristic building and feel leisurely living with the availability of multiple convenient resources including switchable open and close kitchen.

# ELEVATED LIVING REDEFINED

Immerse yourself in the grandeur of NAS3 distinctive G2+ P12+ configurations. The thoughtfully designed studios, 3 & 2 ,1bedroom and duplex apartments offer you an unparalleled living experience. Enjoy the convenience of valet parking, retail outlets and concierge services within the development.