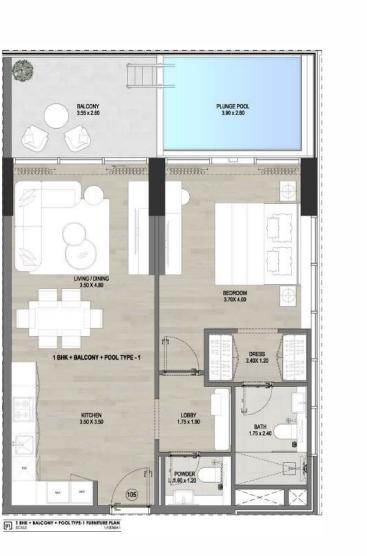

#### By Rabdan Developments

1101

TYPE 4

11TH FLOOR

(10) POWDER 1.60 x 1.20 BATH 1.75 x 2.40 KITCHEN 3.50 X 3.50 LOBBY 1.75 x 1.90 DRESS 2.40X 1.20 1 BHK + BALCONY + POOL TYPE - 4 BEDROOM 3.70X 4.00 LIVING / DINING 3.50 X 4.80 HOHON, ATATION BALCONY 9.90 x 2.60 3 0 PLUNGE POOL 3.05 x 2.70 1 BHK + BALCONY + POOL TYPE-4 FURNITURE PLAN SCALE 1:1008A1