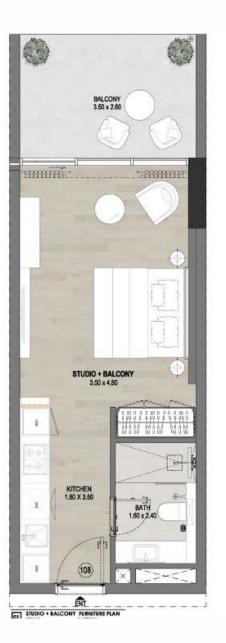

# STUDIO & BALCONY

#### TYPE 1

| 1ST FLOOR  | 103, 106, 107, 108, 109, 117, 118, 119, 120, 123,<br>124, 125           |
|------------|-------------------------------------------------------------------------|
| 2ND FLOOR  | 204, 205, 206, 207, 210, 211, 212, 213, 214,<br>220, 221, 222, 225, 226 |
| 3RD FLOOR  | 304, 305, 306, 307, 310, 311, 312, 313, 314,<br>321, 322, 323, 326, 327 |
| 4TH FLOOR  | 404, 405, 406, 407, 410, 411, 412, 413, 414,<br>420, 421, 422, 425, 426 |
| 5TH FLOOR  | 504, 505, 506, 507, 510, 511, 512, 513, 514,<br>521, 522, 526, 527      |
| 6TH FLOOR  | 604, 605, 606, 607, 610, 611, 612, 613, 614,<br>620, 621, 622, 625, 626 |
| 7TH FLOOR  | 704, 705, 706, 709, 710, 711, 712, 719, 720,<br>723                     |
| 8TH FLOOR  | 804, 805, 806, 809, 810, 811, 812, 818, 819,<br>822                     |
| 9TH FLOOR  | 904, 905, 908, 909, 910, 917                                            |
| 10TH FLOOR | 1004, 1005, 1008, 1009, 1010, 1016                                      |
| 11TH FLOOR | 1103, 1104, 1105, 1108, 1109, 1115, 1116                                |
| 12TH FLOOR | 1203, 1204, 1205, 1208, 1209, 1214, 1215                                |

| Internal Living Area | 327 sq.ft |
|----------------------|-----------|
| Outdoor Living Area  | 127 sq.ft |
| Total Living Area    | 454 sq.ft |