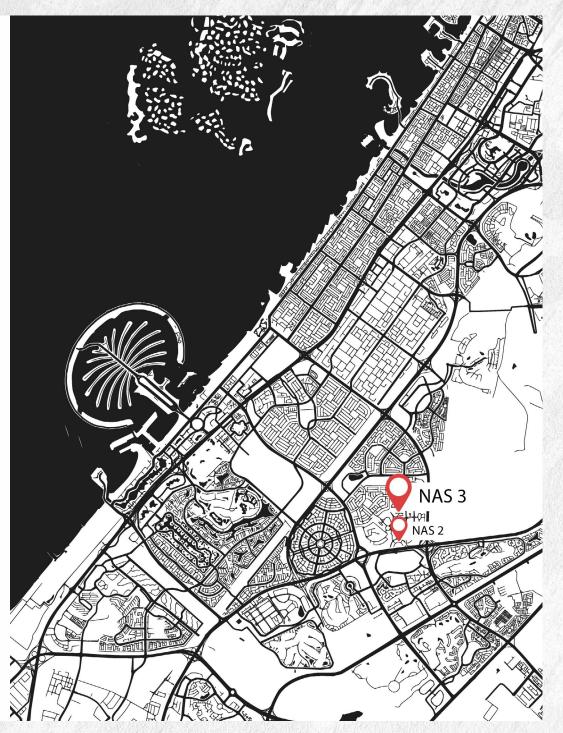

# PERFECTLY CONNECTED

NAS 3 in Arjan, Dubai, offers a prime location that seamlessly blends urban convenience with tranquility. Surrounded by prestigious schools like Nord Anglia International School Dubai, GEMS AI Barsha and top hospitals like Mediclinic Parkview and Aster Clinic, it's the ideal balance of city life and a peaceful retreat.

### LANDMARKS NEARBY

- 02 min from Dubai Miracle Garden
- 15 min to Mall of The Emirates
- 20 min to Downtown & Dubai Mall
- 15 min to Dubai Marina
- 15mins to Dubai Hills Mall
- 25 min to Dubai International Airport