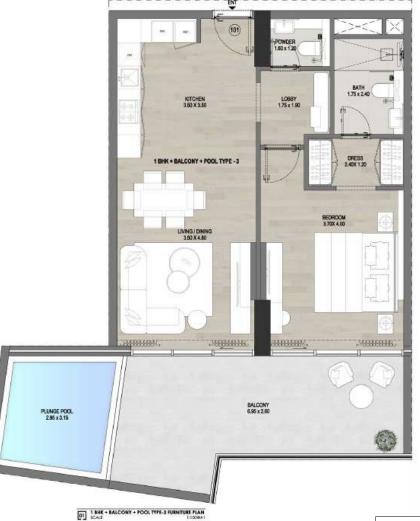

#### TYPE 3

| 1ST FLOOR  | 101  |
|------------|------|
| 2ND FLOOR  | 201  |
| 3RD FLOOR  | 301  |
| 4TH FLOOR  | 40]  |
| 5TH FLOOR  | 501  |
| 6TH FLOOR  | 601  |
| 7TH FLOOR  | 701  |
| 8TH FLOOR  | 801  |
| 9TH FLOOR  | 901  |
| 10TH FLOOR | 1001 |
| 12TH FLOOR | 1201 |

| Internal Living Area | 655 sq.ft   |
|----------------------|-------------|
| Outdoor Living Area  | 346 sq.ft   |
| Total Living Area    | 1,001 sq.ft |