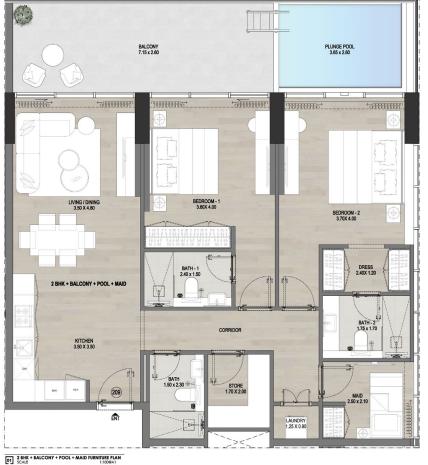

#### By Rabdan Developments

1101

TYPE 4

11TH FLOOR

(10) POWDER 1.60 x 1.20 BATH 1.75 x 2.40 KITCHEN 3.50 X 3.50 LOBBY 1.75 x 1.90 DRESS 2.40X 1.20 1 BHK + BALCONY + POOL TYPE - 4 BEDROOM 3.70X 4.00 LIVING / DINING 3.50 X 4.80 HOHON, ATATION BALCONY 9.90 x 2.60 3 0 PLUNGE POOL 3.05 x 2.70 1 BHK + BALCONY + POOL TYPE-4 FURNITURE PLAN SCALE 1:1008A1