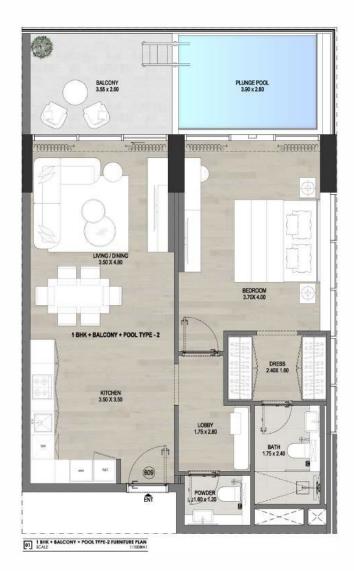

### STUDIO & BALCONY +pool

#### TYPE 2

| 1ST FLOOR  | 126  |
|------------|------|
| 2ND FLOOR  | 227  |
| 3RD FLOOR  | 328  |
| 4TH FLOOR  | 427  |
| 5TH FLOOR  | 528  |
| 6TH FLOOR  | 627  |
| 7TH FLOOR  | 724  |
| 8TH FLOOR  | 823  |
| 9TH FLOOR  | 920  |
| 10TH FLOOR | 1019 |

STUDIO + BALCONY + POOL FURNITURE PLAN

| Internal Living Area | 332 sq.ft |
|----------------------|-----------|
| Outdoor Living Area  | 201 sq.ft |
| Total Living Area    | 533 sq.ft |