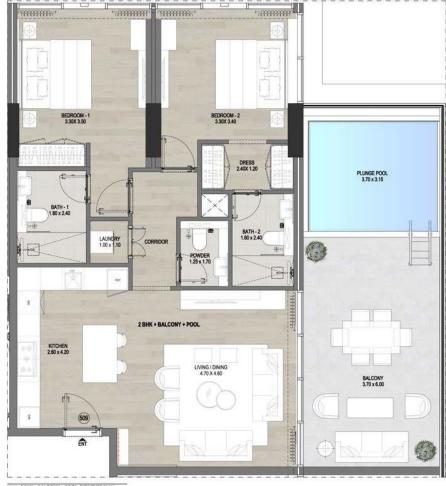

# DUPLEX 2 BEDROOM & BALCONY +pool

#### TYPE 3

| 1ST FLOOR  | 114  |
|------------|------|
| 3RD FLOOR  | 318  |
| 5TH FLOOR  | 518  |
| 7TH FLOOR  | 716  |
| 9TH FLOOR  | 914  |
| 11TH FLOOR | 1113 |

| Internal Living Area | 1,347 sq.ft |
|----------------------|-------------|
| Outdoor Living Area  | 610 sq.ft   |
| Total Living Area    | 1,957 sq.ft |